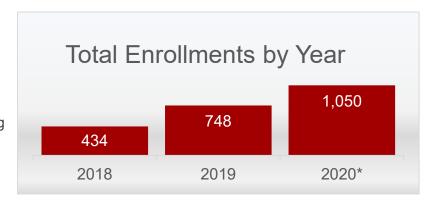

#### Looking ahead to Fall 2020

#### Anticipated undergraduate growth:

- ➤ New enrollments = 375 (up 10%)
  - Approx.: 270 Beginners 105 transfers/returning
- > Total enrollment = 1,050 (up 40%)

Applications in process: [open from August 2019 through August 2020]