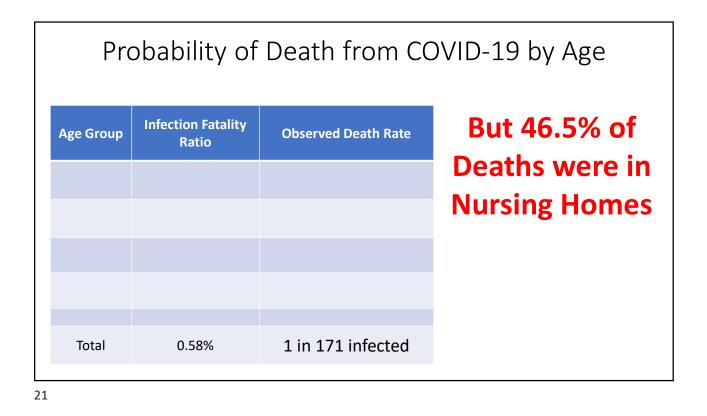

# Probability of Death from COVID-19 by Age Excluding Nursing Home Deaths

| Age Group             | Infection Fatality<br>Ratio | Observed Death Rate  |
|-----------------------|-----------------------------|----------------------|
| Less than<br>30 years | 0.005%                      | 1 in 19,531 infected |
| 30-49 years           | 0.04%                       | 1 in 2,471 infected  |
| 50-64 years           | 0.44%                       | 1 in 224 infected    |
| 65+ years             | 2.31%                       | 1 in 43 infected     |
|                       |                             |                      |
| Total                 | 0.26%                       | 1 in 384 infected    |