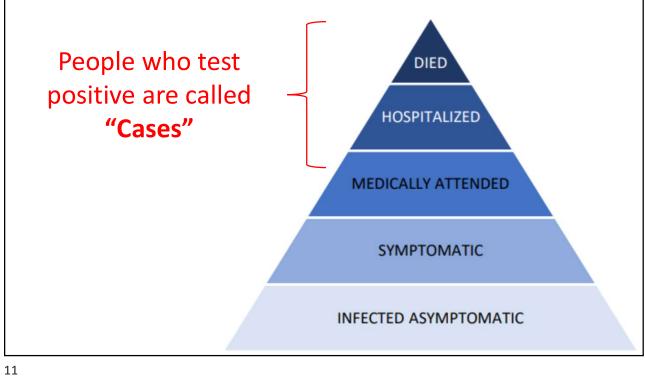

# Probability of Death from COVID-19 by Age Excluding Nursing Home Deaths

| Age Group             | Infection Fatality<br>Ratio | Observed Death Rate  |
|-----------------------|-----------------------------|----------------------|
| Less than<br>30 years | 0.005%                      | 1 in 19,531 infected |
| 30-49 years           | 0.04%                       | 1 in 2,471 infected  |
| 50-64 years           | 0.44%                       | 1 in 224 infected    |
| 65+ years             | 2.31%                       | 1 in 43 infected     |
|                       |                             |                      |
| Total                 | 0.26%                       | 1 in 384 infected    |