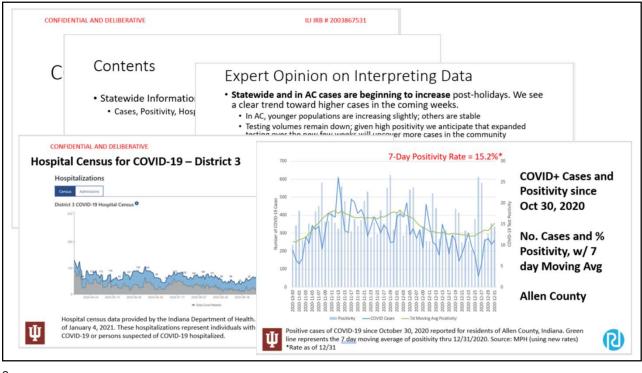

r

### Nir Menachemi, PhD, MPH

Fairbanks Endowed Chair, Professor & Department Head

# <section-header> History of Fairbanks School Pounded in 2012 on IUPUI campus with generous gift from RMFF Previous department in IUSM Masters & Bachelors programs in Health Administration from SPEA Became part of IU Fort Wayne campus in 2019 Currently offer BS degrees and minors in: Health Services Management Community Health Health Data Science Mission: Positively impact the health of Hoosiers Curcenting Management Curcenting Management Mission: Positively impact the health of Hoosiers









Maternal Mortality Alcohol Deaths Drug Deaths Suicide Deaths

Richard M. Fairbanks School of Public Health at IUPUI

Combined Alcohol, Drug & Suicide Deaths

**Rankings Compared to Surrounding States** 

U







| Indiana Prevalence Study- Testing Partners      |          |                        |         |