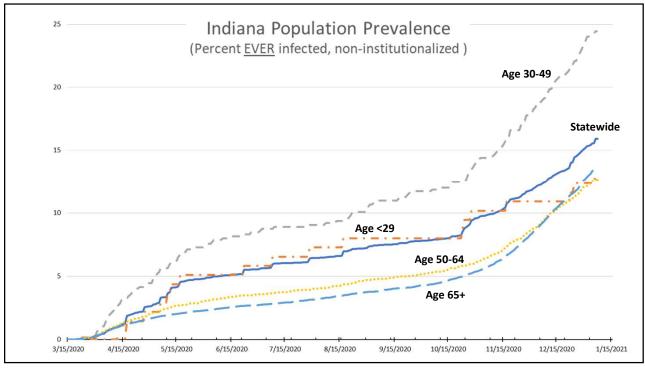

# Probability of Death from COVID-19 by Age Excluding Nursing Home Deaths

| Age Group             | Infection Fatality<br>Ratio | Observed Death Rate  |
|-----------------------|-----------------------------|----------------------|
| Less than<br>30 years | 0.005%                      | 1 in 19,531 infected |
| 30-49 years           | 0.04%                       | 1 in 2,471 infected  |
| 50-64 years           | 0.44%                       | 1 in 224 infected    |
| 65+ years             | 2.31%                       | 1 in 43 infected     |
|                       |                             |                      |
| Total                 | 0.26%                       | 1 in 384 infected    |

# Probability of Death from COVID-19 by Age Excluding Nursing Home Deaths

| Age Group             | Infection Fatality<br>Ratio | Observed Death Rate  | # of Deaths<br>(as of 10/1/20<br>excl. LTC) |
|-----------------------|-----------------------------|----------------------|---------------------------------------------|
| Less than<br>30 years | 0.005%                      | 1 in 19,531 infected | 11                                          |
| 30-49 years           | 0.04%                       | 1 in 2,471 infected  | 79                                          |
| 50-64 years           | 0.44%                       | 1 in 224 infected    | 293                                         |
| 65+ years             | 2.31%                       | 1 in 43 infected     | 1,033                                       |
|                       |                             |                      |                                             |
| Total                 | 0.26%                       | 1 in 384 infected    | 1,416                                       |

# Probability of Death from COVID-19 by Age Excluding Nursing Home Deaths

| Age Group             | Infection Fatality<br>Ratio | Observed Death Rate  | # of Deaths<br>(as of 10/1/20<br>excl. LTC) | Derived Number of<br>Infections<br>(not in nursing homes) |
|-----------------------|-----------------------------|----------------------|---------------------------------------------|-----------------------------------------------------------|
| Less than<br>30 years | 0.005%                      | 1 in 19,531 infected | 11                                          | 214,844                                                   |
| 30-49 years           | 0.04%                       | 1 in 2,471 infected  | 79                                          | 195,255                                                   |
| 50-64 years           | 0.44%                       | 1 in 224 infected    | 293                                         | 65,756                                                    |
| 65+ years             | 2.31%                       | 1 in 43 infected     | 1,033                                       | 44,688                                                    |
|                       |                             |                      |                                             |                                                           |
| Total                 | 0.26%                       | 1 in 384 infected    | 1,416                                       | 520,542                                                   |

### Probability of Death from COVID-19 by Age Excluding Nursing Home Deaths

| Age Group             | Infection Fatality<br>Ratio | Observed Death Rate  |   | # of Deaths<br>(as of 10/1/20<br>excl. LTC) |   | erived Number of<br>Infections<br>(not in nursing homes) |
|-----------------------|-----------------------------|----------------------|---|---------------------------------------------|---|----------------------------------------------------------|
| Less than<br>30 years | 0.005%                      | 1 in 19,531 infected | X | 11                                          | = | 214,844                                                  |
| 30-49 years           | 0.04%                       | 1 in 2,471 infected  | X | 79                                          | = | 195,255                                                  |
| 50-64 years           | 0.44%                       | 1 in 224 infected    | X | 293                                         | = | 65,756                                                   |
| 65+ years             | 2.31%                       | 1 in 43 infected     | Х | 1,033                                       | = | 44,688                                                   |
| Total                 | 0.26%                       | 1 in 384 infected    | X | 1,416                                       | = | 520,542                                                  |