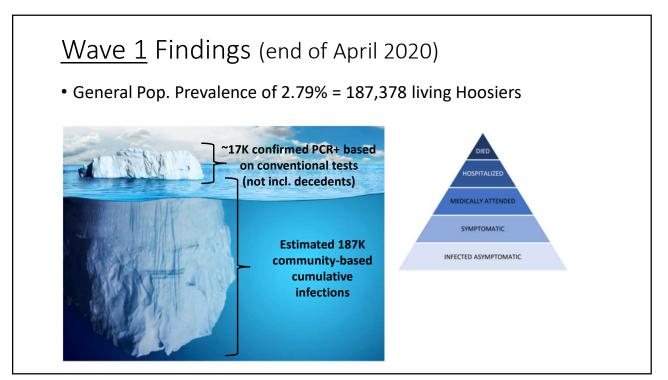

|
| Coronavirus. Th                                                               | is Is the Next Best Thing                              |
|                                                                               | 3                                                      |
|                                                                               | ickest, most feasible and most                         |
| Random sampling is the qui<br>effective means of assessing<br>By Louis Kaplow | ickest, most feasible and most<br>the U.S. population. |
| Random sampling is the qui<br>effective means of assessing                    | ickest, most feasible and most<br>the U.S. population. |











 Mount Sinai Church Location

 May 3, 2020

19







# Probability of Death from COVID-19 by Age Excluding Nursing Home Deaths

| Age Group             | Infection Fatality<br>Ratio | Observed Death Rate  |
|-----------------------|-----------------------------|----------------------|
| Less than<br>30 years | 0.005%                      | 1 in 19,531 infected |
| 30-49 years           | 0.04%                       | 1 in 2,471 infected  |
| 50-64 years           | 0.44%                       | 1 in 224 infected    |
| 65+ years             | 2.31%                       | 1 in 43 infected     |
|                       |                             |                      |
| Total                 | 0.26%                       | 1 in 384 infected    |

23

# Probability of Death from COVID-19 by Age Excluding Nursing Home Deaths

| Age G