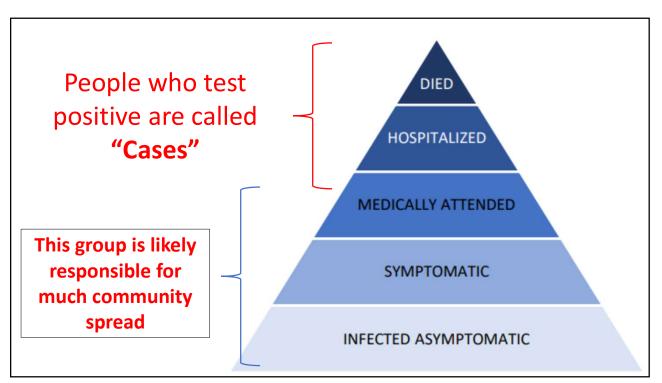

| Opinion                                                                       |                                                        |
|-------------------------------------------------------------------------------|--------------------------------------------------------|
| If We Can't Test                                                              |                                                        |
| Coronavirus. Th                                                               | is Is the Next Best Thing                              |
|                                                                               | 3                                                      |
|                                                                               | ickest, most feasible and most                         |
| Random sampling is the qui<br>effective means of assessing<br>By Louis Kaplow | ickest, most feasible and most<br>the U.S. population. |
| Random sampling is the qui<br>effective means of assessing                    | ickest, most feasible and most<br>the U.S. population. |