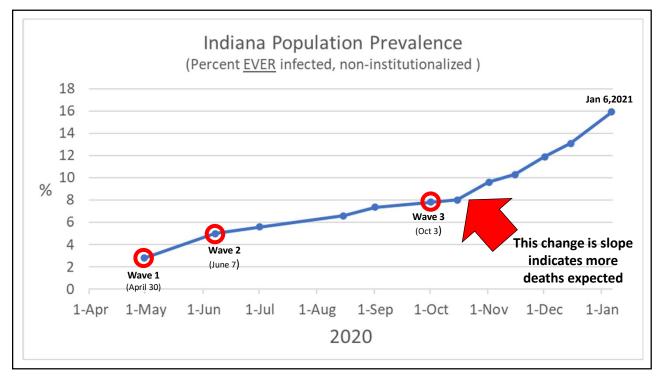

|
| 30-49 years           | 0.04%                       | 1 in 2,471 infected  | X | 79                                          | = | 195,255                                                  |
| 50-64 years           | 0.44%                       | 1 in 224 infected    | X | 293                                         | = | 65,756                                                   |
| 65+ years             | 2.31%                       | 1 in 43 infected     | Х | 1,033                                       | = | 44,688                                                   |
| Total                 | 0.26%                       | 1 in 384 infected    | X | 1,416                                       | = | 520,542                                                  |

















# Fairbanks School Research Team

Department of Biostatistics Constantin Yiannoutsos, PhD William Fadel, PhD

Department of Epidemiology Thomas J. Duszynski, MPH Brian Dixon, PhD IUSM Infectious Diseases Kara Wools-Kaloustian, MD

IUSM Pediatrics Aaron Carroll, MD, MS

Department of Health Policy and Management Justin Blackburn, PhD Paul Halverson, DrPH, MHSA Nadia Unruh Needleman, MS Nir Menachemi, PhD, MPH