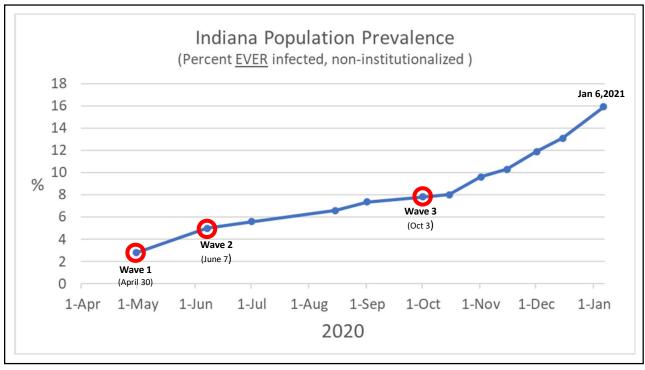

|
| 30-49 years           | 0.04%                       | 1 in 2,471 infected  | X | 79                                          | = | 195,255                                                  |
| 50-64 years           | 0.44%                       | 1 in 224 infected    | X | 293                                         | = | 65,756                                                   |
| 65+ years             | 2.31%                       | 1 in 43 infected     | Х | 1,033                                       | = | 44,688                                                   |
| Total                 | 0.26%                       | 1 in 384 infected    | X | 1,416                                       | = | 520,542                                                  |

















# Fairbanks School Research Team

Department of Biostatistics Constantin Yiannoutsos, PhD William Fadel, PhD

Department of Epidemiology Thomas J. Duszynski, MPH Brian Dixon, PhD IUSM Infectious Diseases Kara Wools-Kaloustian, MD

IUSM Pediatrics Aaron Carroll, MD, MS

Department of Health Policy and Management Justin Blackburn, PhD Paul Halverson, DrPH, MHSA Nadia Unruh Needleman, MS Nir Menachemi, PhD, MPH