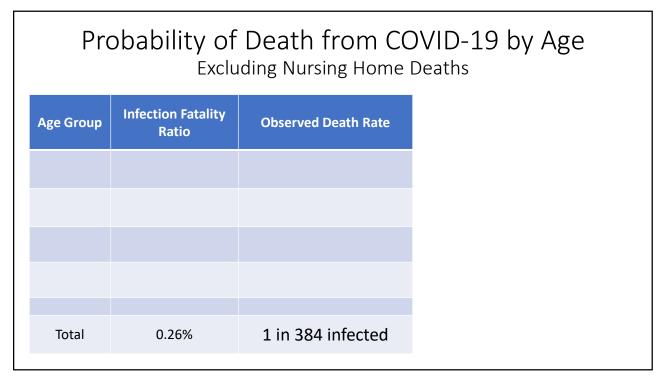

# Probability of Death from COVID-19 by Age Excluding Nursing Home Deaths

| Age Group             | Infection Fatality<br>Ratio | Observed Death Rate  |
|-----------------------|-----------------------------|----------------------|
| Less than<br>30 years | 0.005%                      | 1 in 19,531 infected |
| 30-49 years           | 0.04%                       | 1 in 2,471 infected  |
| 50-64 years           | 0.44%                       | 1 in 224 infected    |
| 65+ years             | 2.31%                       | 1 in 43 infected     |
|                       |                             |                      |
| Total                 | 0.26%                       | 1 in 384 infected    |